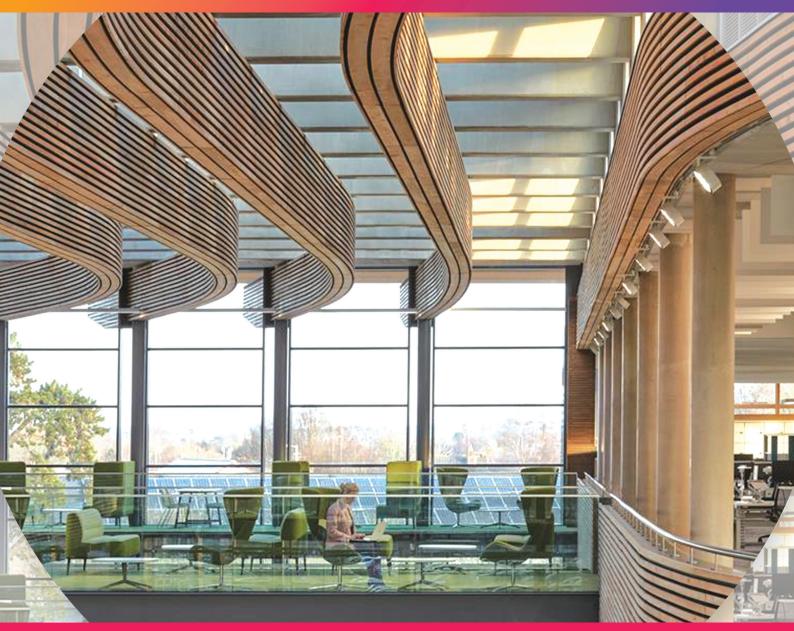

## From cool coworking spaces to award-winning headquarter campuses, Somerset is creating the optimum environment for the future of work.

Somerset is a proven location for headquarters operations.

Homegrown success stories such as Mulberry in Radstock; Screwfix in Yeovil; shoe company Clarks in Street; and Western Provident Association, the medical insurance firm based in Taunton, are testament to the area's ability to house key HQ functions such as finance; IT; HR; sales; marketing; and customer services.

Somerset is an ideal location for government relocations and major companies looking for a high quality headquarters without the cost of London and the South East. In 2020, the UK Hydrographic Office completed its new HQ in Taunton and was voted the 'Best Corporate Workplace' and the 'Best of the Best Office' at the British Council for Offices' national awards in 2021.