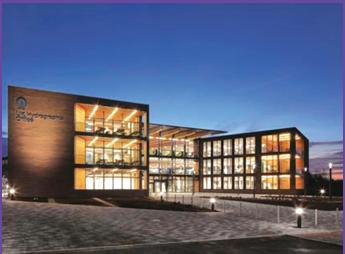

Somerset is an ideal location for government relocations and major companies looking for a high quality headquarters without the cost of London and the South East. In 2020, the UK Hydrographic Office completed its new HQ in Taunton and was voted the 'Best Corporate Workplace' and the 'Best of the Best Office' at the British Council for Offices' national awards in 2021.