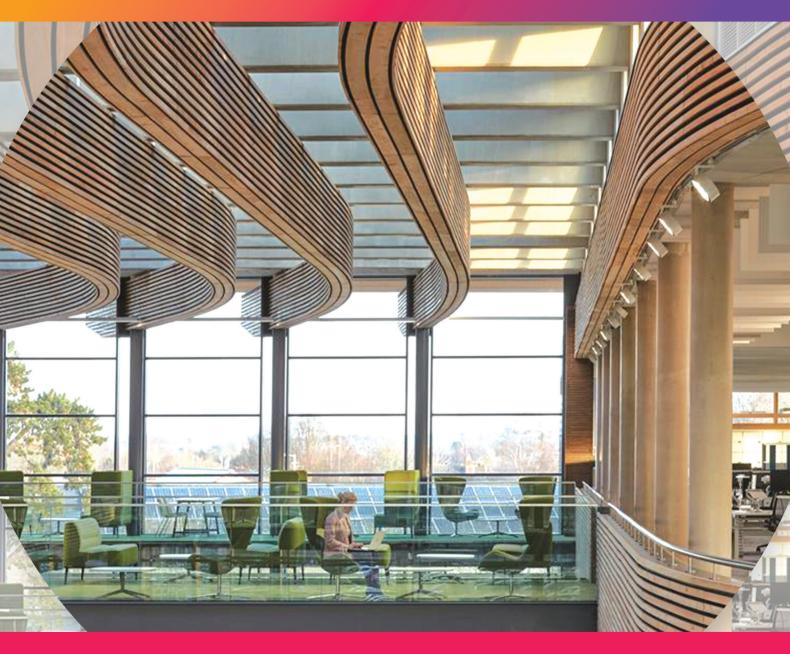

Somerset is an ideal location for government relocations and major companies looking for a high quality headquarters without the cost of London and the South East. In 2020, the UK Hydrographic Office completed its new HQ in Taunton and was voted the 'Best Corporate Workplace' and the 'Best of the Best Office' at the British Council for Offices' national awards in 2021.