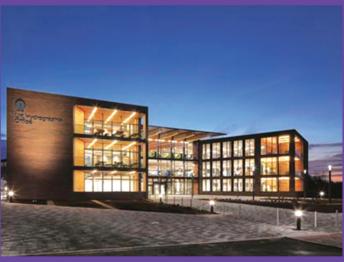

Somerset is an ideal location for government relocations and major companies looking for a high quality headquarters without the cost of London and the South East. In 2020, the UK Hydrographic Office completed its new HQ in Taunton and was voted the 'Best Corporate Workplace' and the 'Best of the Best Office' at the British Council for Offices' national awards in 2021.